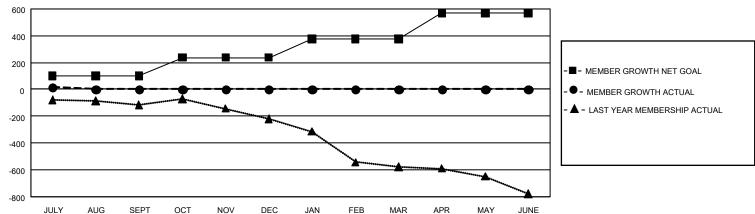

## GMT Constitutional Area 1, Group N

REPORT DOES NOT INCLUDE CLUBS IN UNDISTRICTED AREAS.

| Clubs         |               |             |               | Members               |                        |                         |                                                    |  |
|---------------|---------------|-------------|---------------|-----------------------|------------------------|-------------------------|----------------------------------------------------|--|
|               | RESULTS FO    | R 2021-2022 |               | RESULTS FOR 2021-2022 |                        |                         |                                                    |  |
| QUARTER       | NEW CLUB GOAL | NEW CLUBS   | DROPPED CLUBS | QUARTER MEMI          | BER GROWTH NET<br>GOAL | MEMBER GROWTH<br>ACTUAL | DROPPED<br>MEMBERS ACTUAL<br>(including transfers) |  |
| JULY/AUG/SEPT | 6             | 0           | 2             | JULY/AUG/SEPT         | 99                     | 195                     | 165                                                |  |
| OCT/NOV/DEC   | 15            | 0           | 0             | OCT/NOV/DEC           | 138                    | 0                       | 0                                                  |  |
| JAN/FEB/MAR   | 18            | 0           | 0             | JAN/FEB/MAR           | 138                    | 0                       | 0                                                  |  |
| APR/MAY/JUNE  | 18            | 0           | 0             | APR/MAY/JUNE          | 192                    | 0                       | 0                                                  |  |