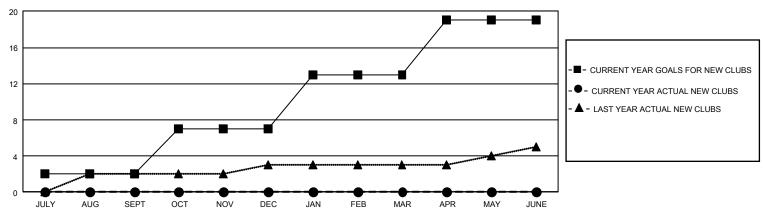

## GMT Constitutional Area 1, Group N

REPORT DOES NOT INCLUDE CLUBS IN UNDISTRICTED AREAS.

| Clubs         |               |             |               | Members               |                        |                         |                                                    |  |
|---------------|---------------|-------------|---------------|-----------------------|------------------------|-------------------------|----------------------------------------------------|--|
|               | RESULTS FO    | R 2021-2022 |               | RESULTS FOR 2021-2022 |                        |                         |                                                    |  |
| QUARTER       | NEW CLUB GOAL | NEW CLUBS   | DROPPED CLUBS | QUARTER MEMI          | BER GROWTH NET<br>GOAL | MEMBER GROWTH<br>ACTUAL | DROPPED<br>MEMBERS ACTUAL<br>(including transfers) |  |
| JULY/AUG/SEPT | 6             | 0           | 2             | JULY/AUG/SEPT         | 99                     | 195                     | 165                                                |  |
| OCT/NOV/DEC   | 15            | 0           | 0             | OCT/NOV/DEC           | 138                    | 0                       | 0                                                  |  |
| JAN/FEB/MAR   | 18            | 0           | 0             | JAN/FEB/MAR           | 138                    | 0                       | 0                                                  |  |
| APR/MAY/JUNE  | 18            | 0           | 0             | APR/MAY/JUNE          | 192                    | 0                       | 0                                                  |  |